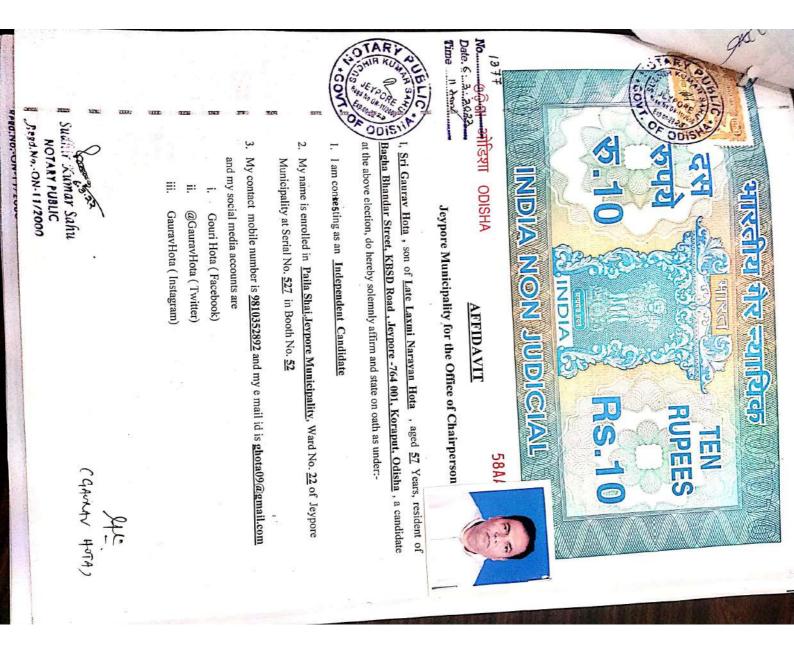

28 ဖွစ္ခ်ိန္ဟု ့ओडिशा ODISHA AFFIDAVIT TO BE FILED BY THE CANDIDATE ALONGWITH NOMINATION PAPER TO THE ELECTION OFFICER / RETURNING OFFICER FOR ELECTION GOT TO OFFICE OF

GOT THE OFFICE OF

GOT THE OFFICE OF COUNCILION / CORPORATE / OR NAC/Municipality / Municipal Corpo JEYPORE Municipality, Jeypore for the office of Chairperson. (strike out whichever is not applicable)

🔞 🖟 I, Rabindro Kumar Mohapatro, Son of Sri. Sitanath Mahapatra, aged 39 years, resident of Nuasahi 3rd Lane, Jeypore, Po/Ps. Jeypore, district. Koraput, Odisha (mentioned I am a candidate set up by **Independent candidate**. (name of the political party) / am contesting of out whichever is not a managed and the political party) graffull postal address) a candidate at the above election, do herby solemnly affirm and state on

(name of the political party) / am contesting as an Independent candidate, (strike

(2) My name is enrolled in Jeypore Municipality (Name of the Ward No.27, Municipality / Municipal Corporation), at Serial No.78 in Booth No.64.

(3) My contact telephone number (s) is / are 9937935768 and my e-mail id (if any) is rabi.mohapatra01@gmail.com and my social media account(s) (if any) is

(n) Rabindro Mohapatra

Prakash Ch. Mallik

EXP. 29.6.2022