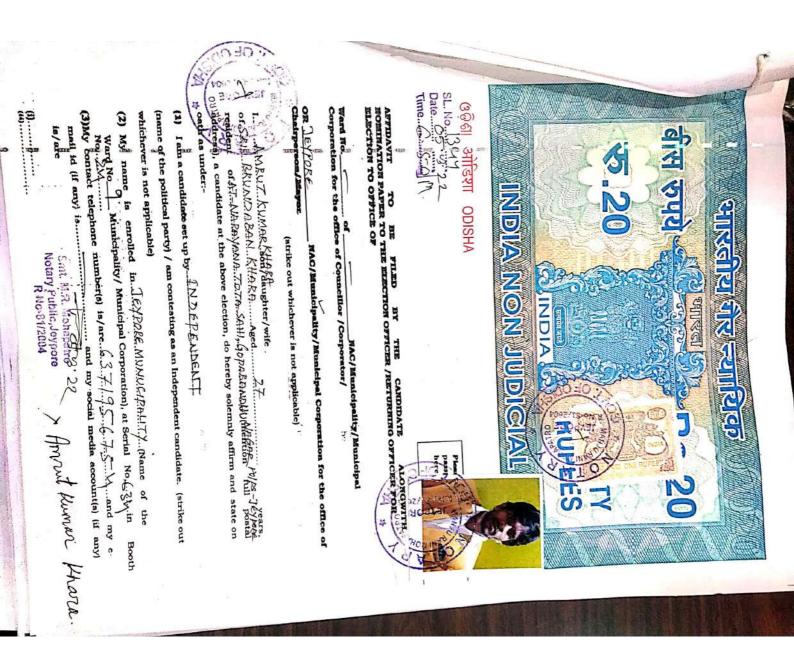

28 ဖွစ္ခ်ိန္ဟု ့ओडिशा ODISHA AFFIDAVIT TO BE FILED BY THE CANDIDATE ALONGWITH NOMINATION PAPER TO THE ELECTION OFFICER / RETURNING OFFICER FOR ELECTION GOT TO OFFICE OF

GOT THE OFFICE OF

GOT THE OFFICE OF COUNCILION / CORPORATE / OR NAC/Municipality / Municipal Corpo JEYPORE Municipality, Jeypore for the office of Chairperson. (strike out whichever is not applicable)

🔞 🖟 I, Rabindro Kumar Mohapatro, Son of Sri. Sitanath Mahapatra, aged 39 years, resident of Nuasahi 3rd Lane, Jeypore, Po/Ps. Jeypore, district. Koraput, Odisha (mentioned I am a candidate set up by **Independent candidate**. (name of the political party) / am contesting of out whichever is not a managed and the political party) graffull postal address) a candidate at the above election, do herby solemnly affirm and state on

(name of the political party) / am contesting as an Independent candidate, (strike

(2) My name is enrolled in Jeypore Municipality (Name of the Ward No.27, Municipality / Municipal Corporation), at Serial No.78 in Booth No.64.

(3) My contact telephone number (s) is / are 9937935768 and my e-mail id (if any) is rabi.mohapatra01@gmail.com and my social media account(s) (if any) is

(n) Rabindro Mohapatra

Prakash Ch. Mallik

EXP. 29.6.2022