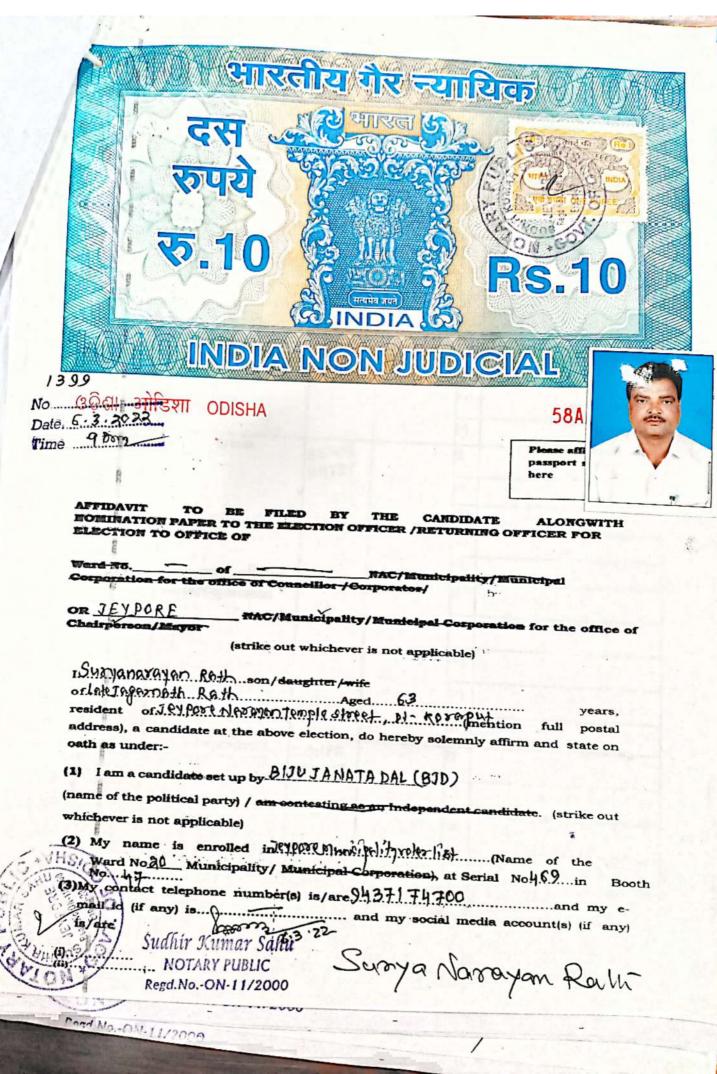

28 ဖွစ္ခ်ိန္ဟု ့ओडिशा ODISHA AFFIDAVIT TO BE FILED BY THE CANDIDATE ALONGWITH NOMINATION PAPER TO THE ELECTION OFFICER / RETURNING OFFICER FOR ELECTION GOT TO OFFICE OF

GOT THE OFFICE OF

GOT THE OFFICE OF COUNCILION / CORPORATE / OR NAC/Municipality / Municipal Corpo JEYPORE Municipality, Jeypore for the office of Chairperson. (strike out whichever is not applicable)

🔞 🖟 I, Rabindro Kumar Mohapatro, Son of Sri. Sitanath Mahapatra, aged 39 years, resident of Nuasahi 3rd Lane, Jeypore, Po/Ps. Jeypore, district. Koraput, Odisha (mentioned I am a candidate set up by **Independent candidate**. (name of the political party) / am contesting of out whichever is not a managed and the political party) graffull postal address) a candidate at the above election, do herby solemnly affirm and state on

(name of the political party) / am contesting as an Independent candidate, (strike

(2) My name is enrolled in Jeypore Municipality (Name of the Ward No.27, Municipality / Municipal Corporation), at Serial No.78 in Booth No.64.

(3) My contact telephone number (s) is / are 9937935768 and my e-mail id (if any) is rabi.mohapatra01@gmail.com and my social media account(s) (if any) is

(n) Rabindro Mohapatra

Prakash Ch. Mallik

EXP. 29.6.2022