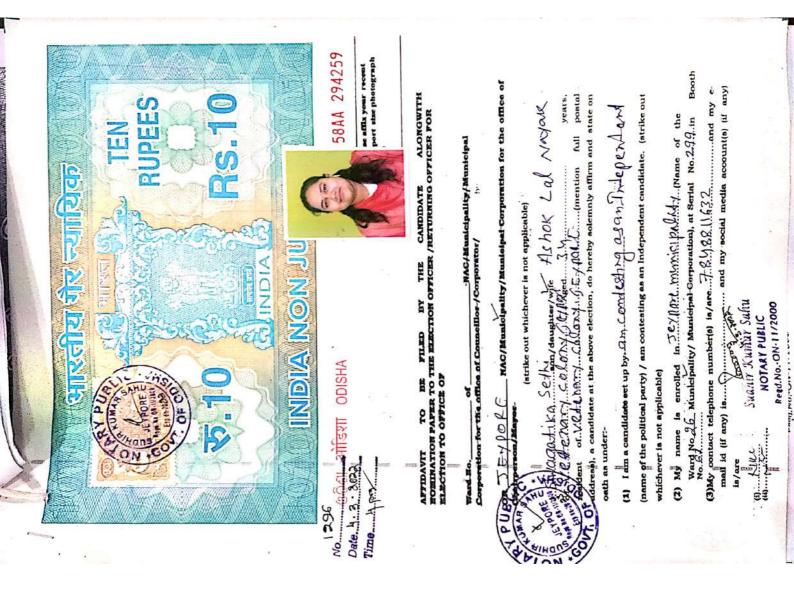

28 ဖွစ္ခ်ိန္ဟု ့ओडिशा ODISHA AFFIDAVIT TO BE FILED BY THE CANDIDATE ALONGWITH NOMINATION PAPER TO THE ELECTION OFFICER / RETURNING OFFICER FOR ELECTION GOT TO OFFICE OF

GOT THE OFFICE OF

GOT THE OFFICE OF COUNCILION / CORPORATE / OR NAC/Municipality / Municipal Corpo JEYPORE Municipality, Jeypore for the office of Chairperson. (strike out whichever is not applicable)

🔞 🖟 I, Rabindro Kumar Mohapatro, Son of Sri. Sitanath Mahapatra, aged 39 years, resident of Nuasahi 3rd Lane, Jeypore, Po/Ps. Jeypore, district. Koraput, Odisha (mentioned I am a candidate set up by **Independent candidate**. (name of the political party) / am contesting of out whichever is not a managed and the political party) graffull postal address) a candidate at the above election, do herby solemnly affirm and state on

(name of the political party) / am contesting as an Independent candidate, (strike

(2) My name is enrolled in Jeypore Municipality (Name of the Ward No.27, Municipality / Municipal Corporation), at Serial No.78 in Booth No.64.

(3) My contact telephone number (s) is / are 9937935768 and my e-mail id (if any) is rabi.mohapatra01@gmail.com and my social media account(s) (if any) is

(n) Rabindro Mohapatra

Prakash Ch. Mallik

EXP. 29.6.2022