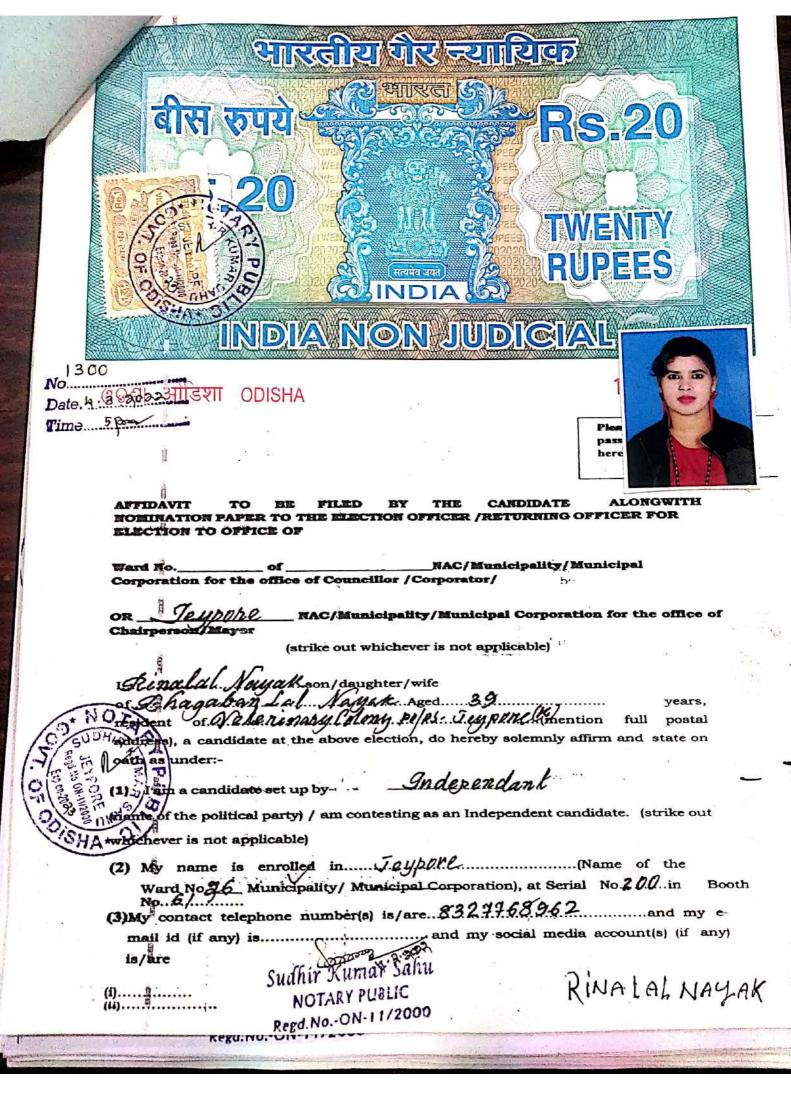

28 ဖွစ္ခ်ိန္ဟု ့ओडिशा ODISHA AFFIDAVIT TO BE FILED BY THE CANDIDATE ALONGWITH NOMINATION PAPER TO THE ELECTION OFFICER / RETURNING OFFICER FOR ELECTION GOT TO OFFICE OF

GOT THE OFFICE OF

GOT THE OFFICE OF COUNCILION / CORPORATE / OR NAC/Municipality / Municipal Corpo JEYPORE Municipality, Jeypore for the office of Chairperson. (strike out whichever is not applicable)

🔞 🖟 I, Rabindro Kumar Mohapatro, Son of Sri. Sitanath Mahapatra, aged 39 years, resident of Nuasahi 3rd Lane, Jeypore, Po/Ps. Jeypore, district. Koraput, Odisha (mentioned I am a candidate set up by **Independent candidate**. (name of the political party) / am contesting of out whichever is not a managed and the political party) graffull postal address) a candidate at the above election, do herby solemnly affirm and state on

(name of the political party) / am contesting as an Independent candidate, (strike

(2) My name is enrolled in Jeypore Municipality (Name of the Ward No.27, Municipality / Municipal Corporation), at Serial No.78 in Booth No.64.

(3) My contact telephone number (s) is / are 9937935768 and my e-mail id (if any) is rabi.mohapatra01@gmail.com and my social media account(s) (if any) is

(n) Rabindro Mohapatra

Prakash Ch. Mallik

EXP. 29.6.2022

R.No-57/2012 Solentified by me Notary Public, Kundra Solentified by me Achocate. Vey some.

Resbirdso Komes modepato

| SI.No. | Names                                       | PAN                |
|--------|---------------------------------------------|--------------------|
|        |                                             |                    |
| 1      | Self                                        | CSEPML147C         |
|        |                                             |                    |
|        |                                             | 4                  |
|        |                                             |                    |
| 2      | Spouse                                      | No pan<br>allotted |
|        |                                             |                    |
|        |                                             |                    |
|        |                                             | ÿ                  |
| 3      | HUF (If candidate is<br>Karta / Coparcenor) | No pan<br>allotted |
|        |                                             |                    |
|        |                                             |                    |
|        |                                             |                    |
| 4      | Dependent-1                                 | No pan<br>allotted |
|        |                                             | 1                  |
|        |                                             | -                  |
|        |                                             | Soonnad by Can     |