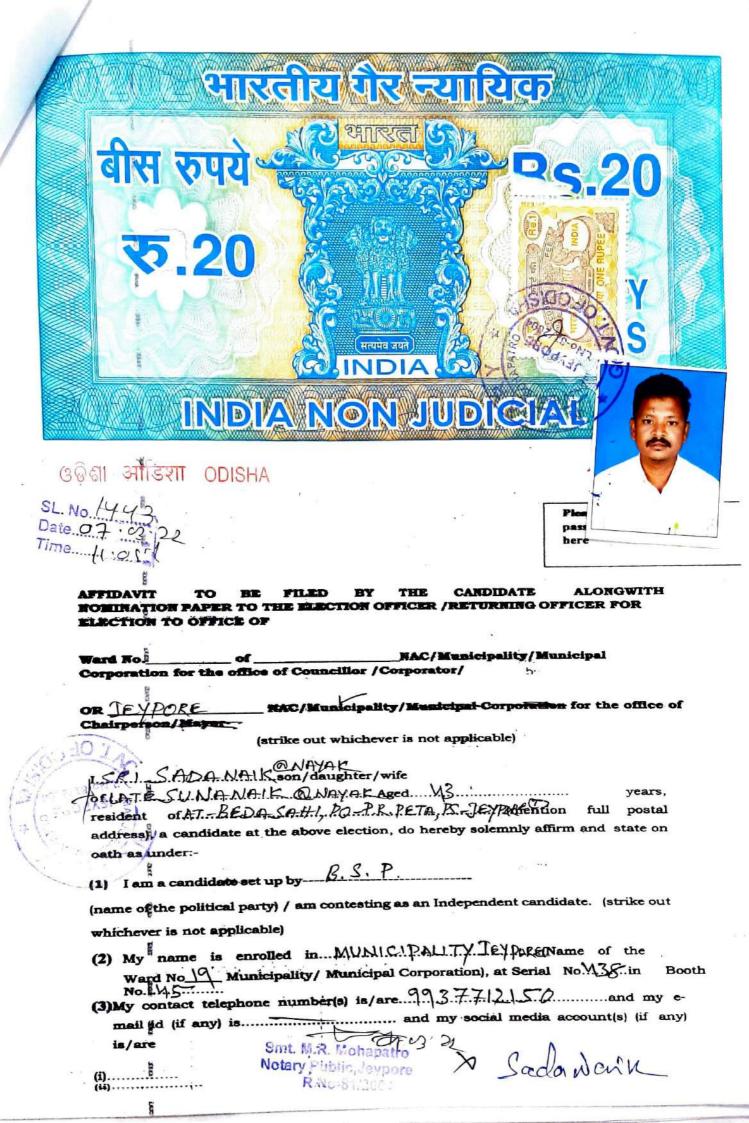

28 ဖွစ္ခ်ိန္ဟု ့ओडिशा ODISHA AFFIDAVIT TO BE FILED BY THE CANDIDATE ALONGWITH NOMINATION PAPER TO THE ELECTION OFFICER / RETURNING OFFICER FOR ELECTION GOT TO OFFICE OF

GOT THE OFFICE OF

GOT THE OFFICE OF COUNCILION / CORPORATE / OR NAC/Municipality / Municipal Corpo JEYPORE Municipality, Jeypore for the office of Chairperson. (strike out whichever is not applicable)

🔞 🖟 I, Rabindro Kumar Mohapatro, Son of Sri. Sitanath Mahapatra, aged 39 years, resident of Nuasahi 3rd Lane, Jeypore, Po/Ps. Jeypore, district. Koraput, Odisha (mentioned I am a candidate set up by **Independent candidate**. (name of the political party) / am contesting of out whichever is not a managed and the political party) graffull postal address) a candidate at the above election, do herby solemnly affirm and state on

(name of the political party) / am contesting as an Independent candidate, (strike

(2) My name is enrolled in Jeypore Municipality (Name of the Ward No.27, Municipality / Municipal Corporation), at Serial No.78 in Booth No.64.

(3) My contact telephone number (s) is / are 9937935768 and my e-mail id (if any) is rabi.mohapatra01@gmail.com and my social media account(s) (if any) is

(n) Rabindro Mohapatra

Prakash Ch. Mallik

EXP. 29.6.2022