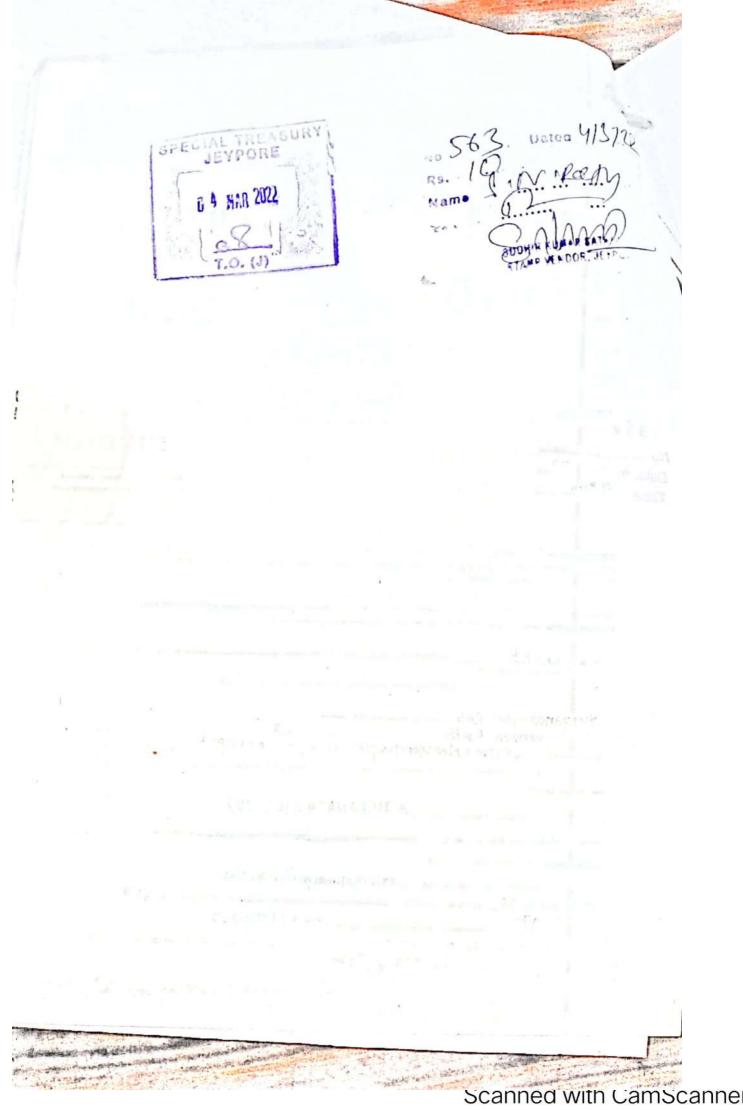

28 ဖွစ္ခ်ိန္ဟု ့ओडिशा ODISHA AFFIDAVIT TO BE FILED BY THE CANDIDATE ALONGWITH NOMINATION PAPER TO THE ELECTION OFFICER / RETURNING OFFICER FOR ELECTION GOT TO OFFICE OF

GOT THE OFFICE OF

GOT THE OFFICE OF COUNCILION / CORPORATE / OR NAC/Municipality / Municipal Corpo JEYPORE Municipality, Jeypore for the office of Chairperson. (strike out whichever is not applicable)

🔞 🖟 I, Rabindro Kumar Mohapatro, Son of Sri. Sitanath Mahapatra, aged 39 years, resident of Nuasahi 3rd Lane, Jeypore, Po/Ps. Jeypore, district. Koraput, Odisha (mentioned I am a candidate set up by **Independent candidate**. (name of the political party) / am contesting of out whichever is not a managed and the political party) graffull postal address) a candidate at the above election, do herby solemnly affirm and state on