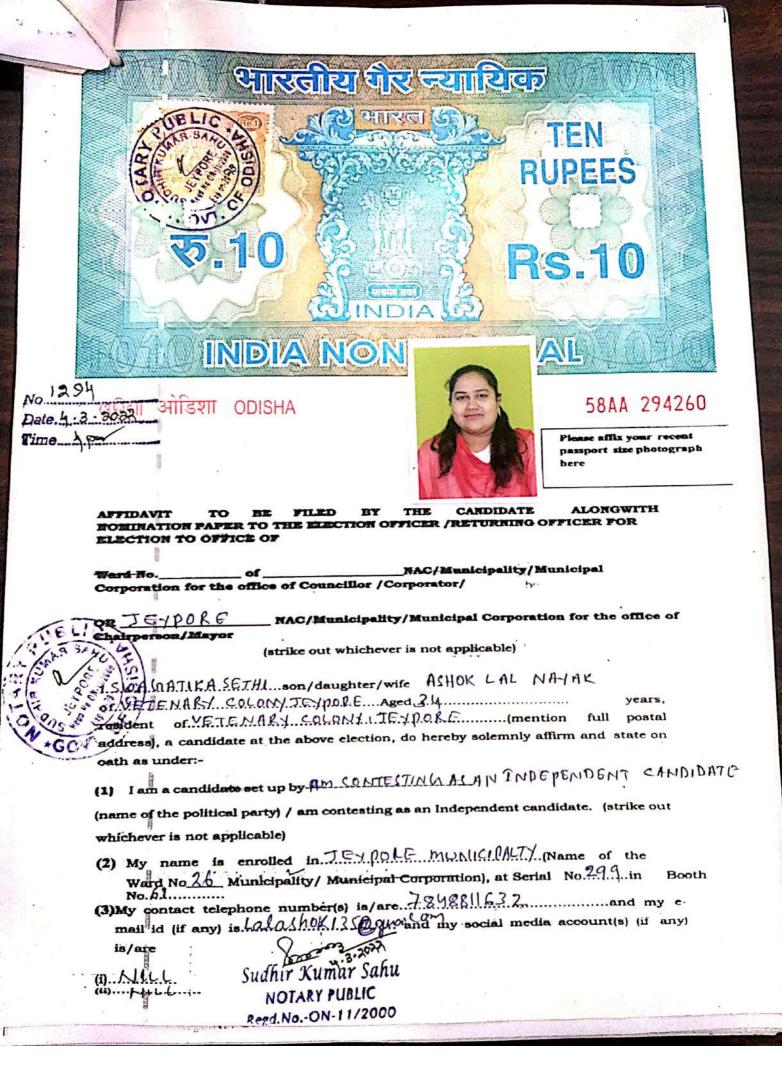

28 ဖွစ္ခ်ိန္ဟု ့ओडिशा ODISHA AFFIDAVIT TO BE FILED BY THE CANDIDATE ALONGWITH NOMINATION PAPER TO THE ELECTION OFFICER / RETURNING OFFICER FOR ELECTION GOT TO OFFICE OF

GOT THE OFFICE OF

GOT THE OFFICE OF COUNCILION / CORPORATE / OR NAC/Municipality / Municipal Corpo JEYPORE Municipality, Jeypore for the office of Chairperson. (strike out whichever is not applicable)

🔞 🖟 I, Rabindro Kumar Mohapatro, Son of Sri. Sitanath Mahapatra, aged 39 years, resident of Nuasahi 3rd Lane, Jeypore, Po/Ps. Jeypore, district. Koraput, Odisha (mentioned I am a candidate set up by **Independent candidate**. (name of the political party) / am contesting of out whichever is not a managed and the political party) graffull postal address) a candidate at the above election, do herby solemnly affirm and state on

(name of the political party) / am contesting as an Independent candidate, (strike

(2) My name is enrolled in Jeypore Municipality (Name of the Ward No.27, Municipality / Municipal Corporation), at Serial No.78 in Booth No.64.

(3) My contact telephone number (s) is / are 9937935768 and my e-mail id (if any) is rabi.mohapatra01@gmail.com and my social media account(s) (if any) is

(n) Rabindro Mohapatra

Prakash Ch. Mallik

EXP. 29.6.2022