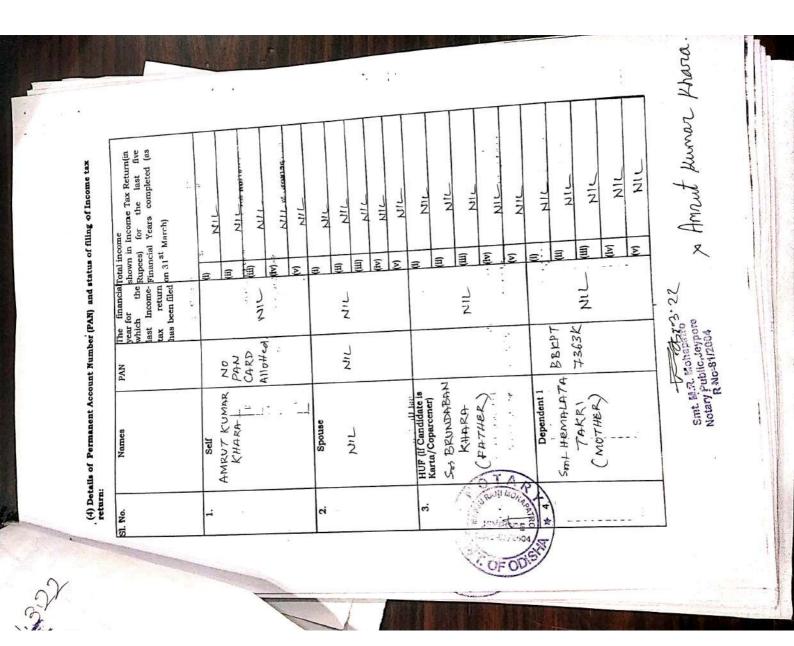

R.No-57/2012 Solentified by me Notary Public, Kundra Solentified by me Achocate. Vey some.

Resbirdso Komes modepato

| SI.No. | Names                                       | PAN                |
|--------|---------------------------------------------|--------------------|
|        |                                             |                    |
| 1      | Self                                        | CSEPML147C         |
|        |                                             |                    |
|        |                                             | 4                  |
|        |                                             |                    |
| 2      | Spouse                                      | No pan<br>allotted |
|        |                                             |                    |
|        |                                             |                    |
|        |                                             | ÿ                  |
| 3      | HUF (If candidate is<br>Karta / Coparcenor) | No pan<br>allotted |
|        |                                             |                    |
|        |                                             |                    |
|        |                                             |                    |
| 4      | Dependent-1                                 | No pan<br>allotted |
|        |                                             | 1                  |
|        |                                             | -                  |
|        |                                             | Soonnad by Can     |

|   | Dependent-2    | No pan             | Will Amore |
|---|----------------|--------------------|------------|
|   | Dopo, Idalia 2 | No pan<br>allotted | (1)        |
|   |                |                    | (ii)       |
|   | _              |                    | (iii)      |
|   |                |                    | (iv)       |
|   |                |                    | (v)        |
| 6 | Dependent-3    | No pan<br>allotted | (i)        |
|   |                |                    | (ii)       |
|   |                |                    | (iii)      |
|   |                |                    | (iv)       |
|   |                |                    | (v)        |

Note: It is mandatory for PAN Holder to mention PAN and in case of No PAN, it should be clearly stated "No PAN allotted".