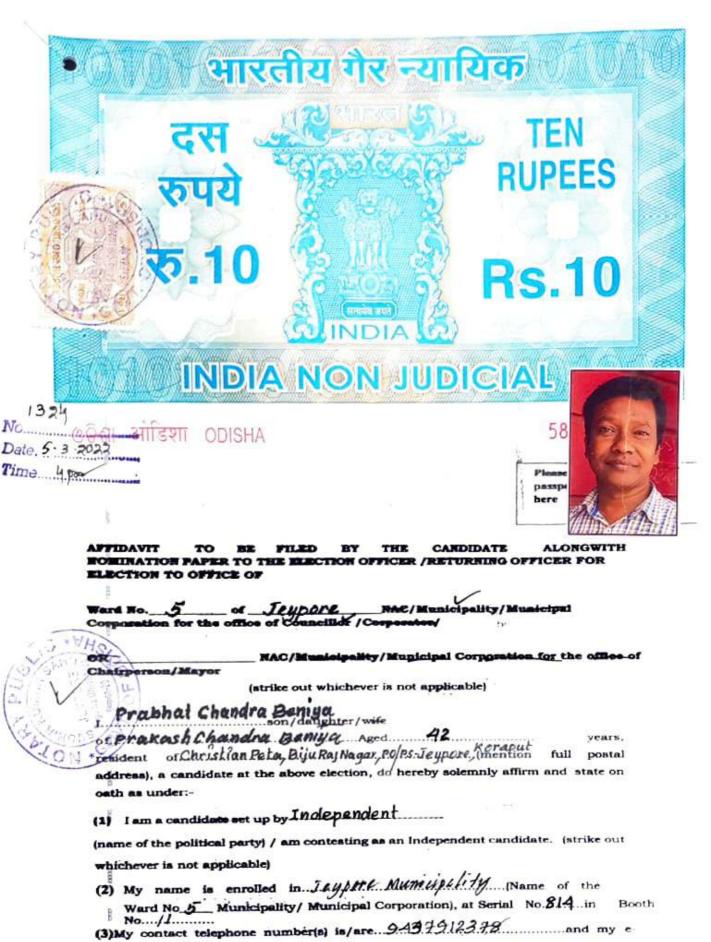

i...... and my social media account(s) (if any)

Kraphat Chunda Beniga

NOTARY PUBLIC Pred No.-ON-11/2000

Sudhir Kumar Sahu

mail id (if any) is.....

is/are



Through

STA COLUMN JEYPORE

rendhai Chealea Bonga rendenak Chandea Bonda

22.

# (4) Details of Permanent Account Number (PAN) and status of filing of Income tax return:

| ). No. | Names                | PAN   | year for<br>which the<br>last Income- | Financial Years completed | live |
|--------|----------------------|-------|---------------------------------------|---------------------------|------|
| 1.     | Self                 |       |                                       | (1)                       |      |
|        | Prabhat Chandra      | FCSPB |                                       | MIL                       |