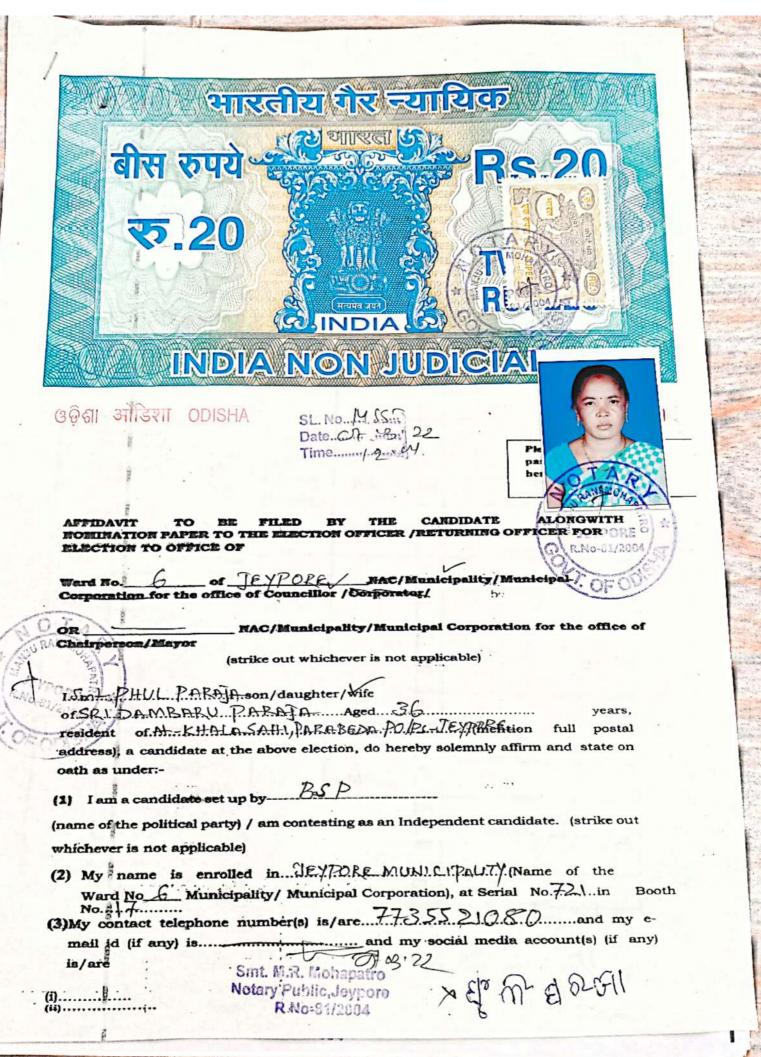

- Ecte: 1. Affidavit should be filed latest by 3.00 PM on the last day of filing nominations.
- Ecte: 2. Affidavit should be sworn before an Oath Commissioner or Magistrate of the First Class or before a Notary Public or Executive Magistrate.
- Bete: 3. All columns should be filled up and no column to be left blank. If there is no information to furnish in respect of any item, either "Nil" or "Not applicable", as the case may be, should be mentioned.
- Bete: 4. The affidavit should be either typed or written legibly and neatly.
- Sets: 5. Each page of the Affidavit should be signed by the deponent and the Affidavit should bear on each page the stamp of the Notary or Oath Commissioner or Magistrate of the First Class or Executive Magistrate before whom the Affidavit is sworn.

34WBOL

12



(4) Details of Faimenent Account Bumber (PAR) and status of Ding of Income tex

| ***   | ****                                                                                   |                                | Who Hometal           | Friel Income