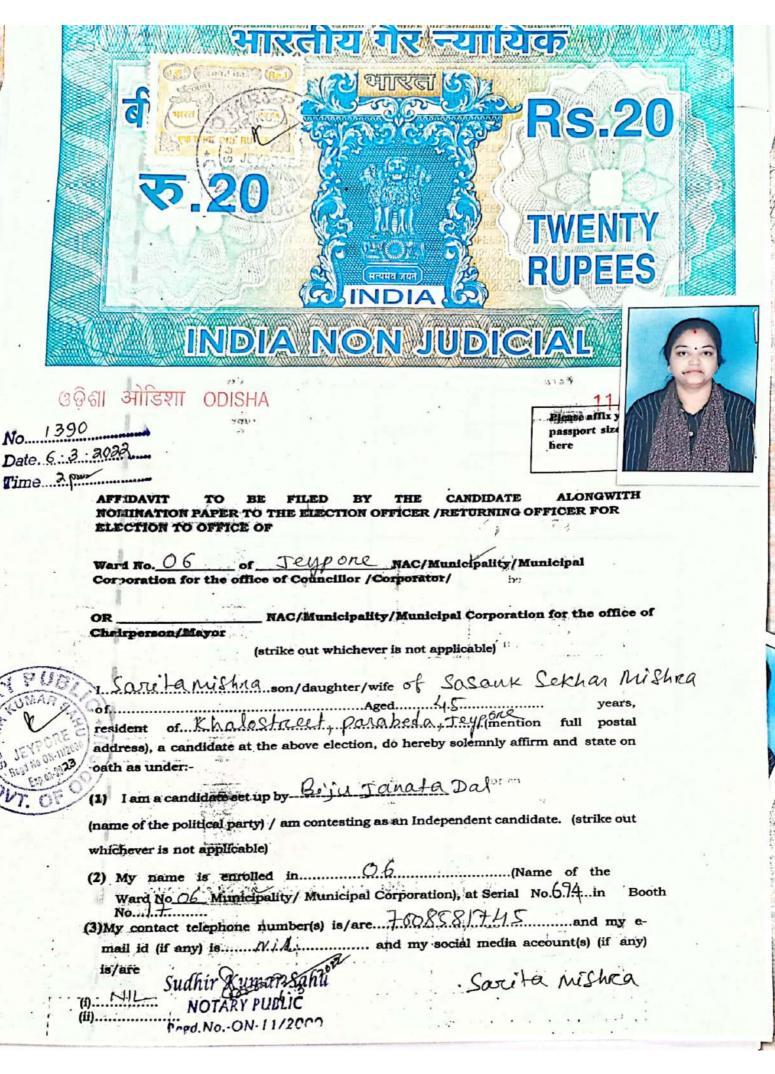

|



SPECIAL TREASURY
JEYPORE

1 8 FEB 2022

Scanned with CamScanne

# (4) Details of Permanent Account Number (PAN) and status of filing of Income tax return:

| Sl. No.  | Names                  | PAN        | year for                     | sho                | al income<br>wn in Income Tax Return(in<br>pees) for the last five |
|----------|------------------------|------------|------------------------------|--------------------|--------------------------------------------------------------------|
|          |                        |            | tax return<br>has been filed | Fin                | ancial Years completed (as                                         |
|          |                        |            | 1700 H18" 12"                | +-                 | ・記号: 12 年 2 年 2 年 2 日 2