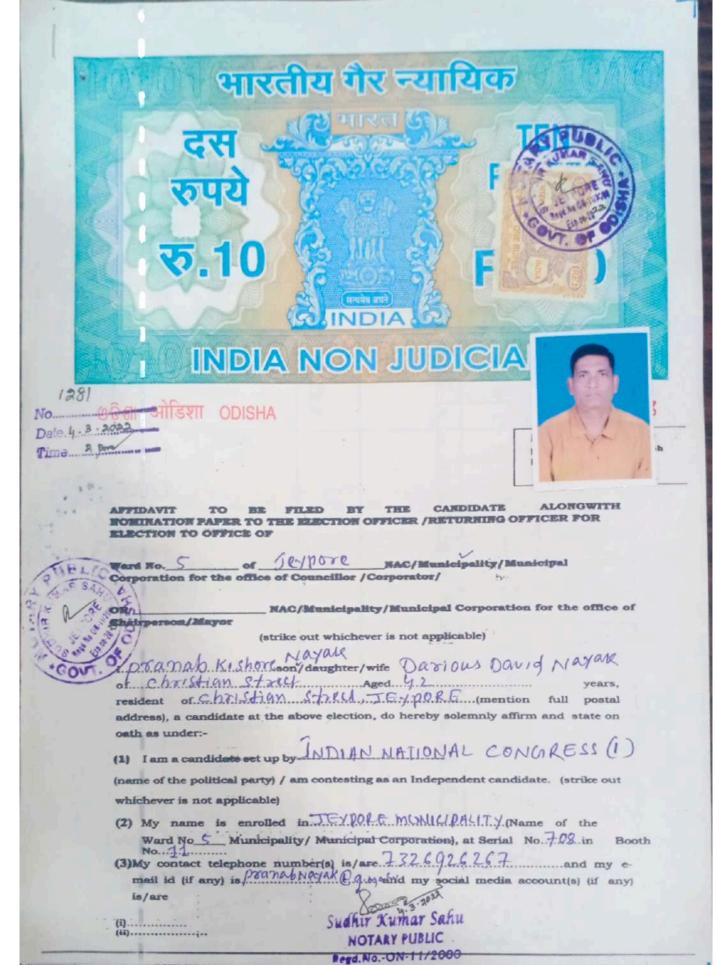

eniya.

- Bote: .1. Affidavit should be filed latest by 3.00 PM on the last day of filing nominations.
- Bets: 2. Affidavit should be sworn before an Oath Commissioner or Magistrate of the First Class or before a Notary Public or Executive Magistrate.
- Hete: 3. All columns should be filled up and no column to be left blank. If there is no information to furnish in respect of any item, either "Nil" or "Not applicable", as the case may be, should be mentioned.
- **Sets**: 4. The affidavit should be either typed or written legibly and neatly.
- Bete: 5. Each page of the Affidavit should be signed by the deponent and the Affidavit should bear on each page the stamp of the Notary or Oath Commissioner or Magistrate of the First Class or Executive Magistrate before whom the Affidavit is sworn.



Kegu.Ne.-UN ...---



Name P. K. NING.

Pranas Kohore Nayar

DUSTIN LA TIMENT

## (4) Details of Permanent Account Number (PAN) and status of filing of Income tax return:

| S). No. | Names                                     | PAN       | which the       | shown<br>Rupees<br>Financ | in Income Tax Return(in<br>is) for the last five<br>ial Years completed (as |
|---------|-------------------------------------------|-----------|-----------------|---------------------------|-----------------------------------------------------------------------------|
| 1.      | Self /                                    | E         |                 | (i)                       | NILL                                                                        |
|         | pranab