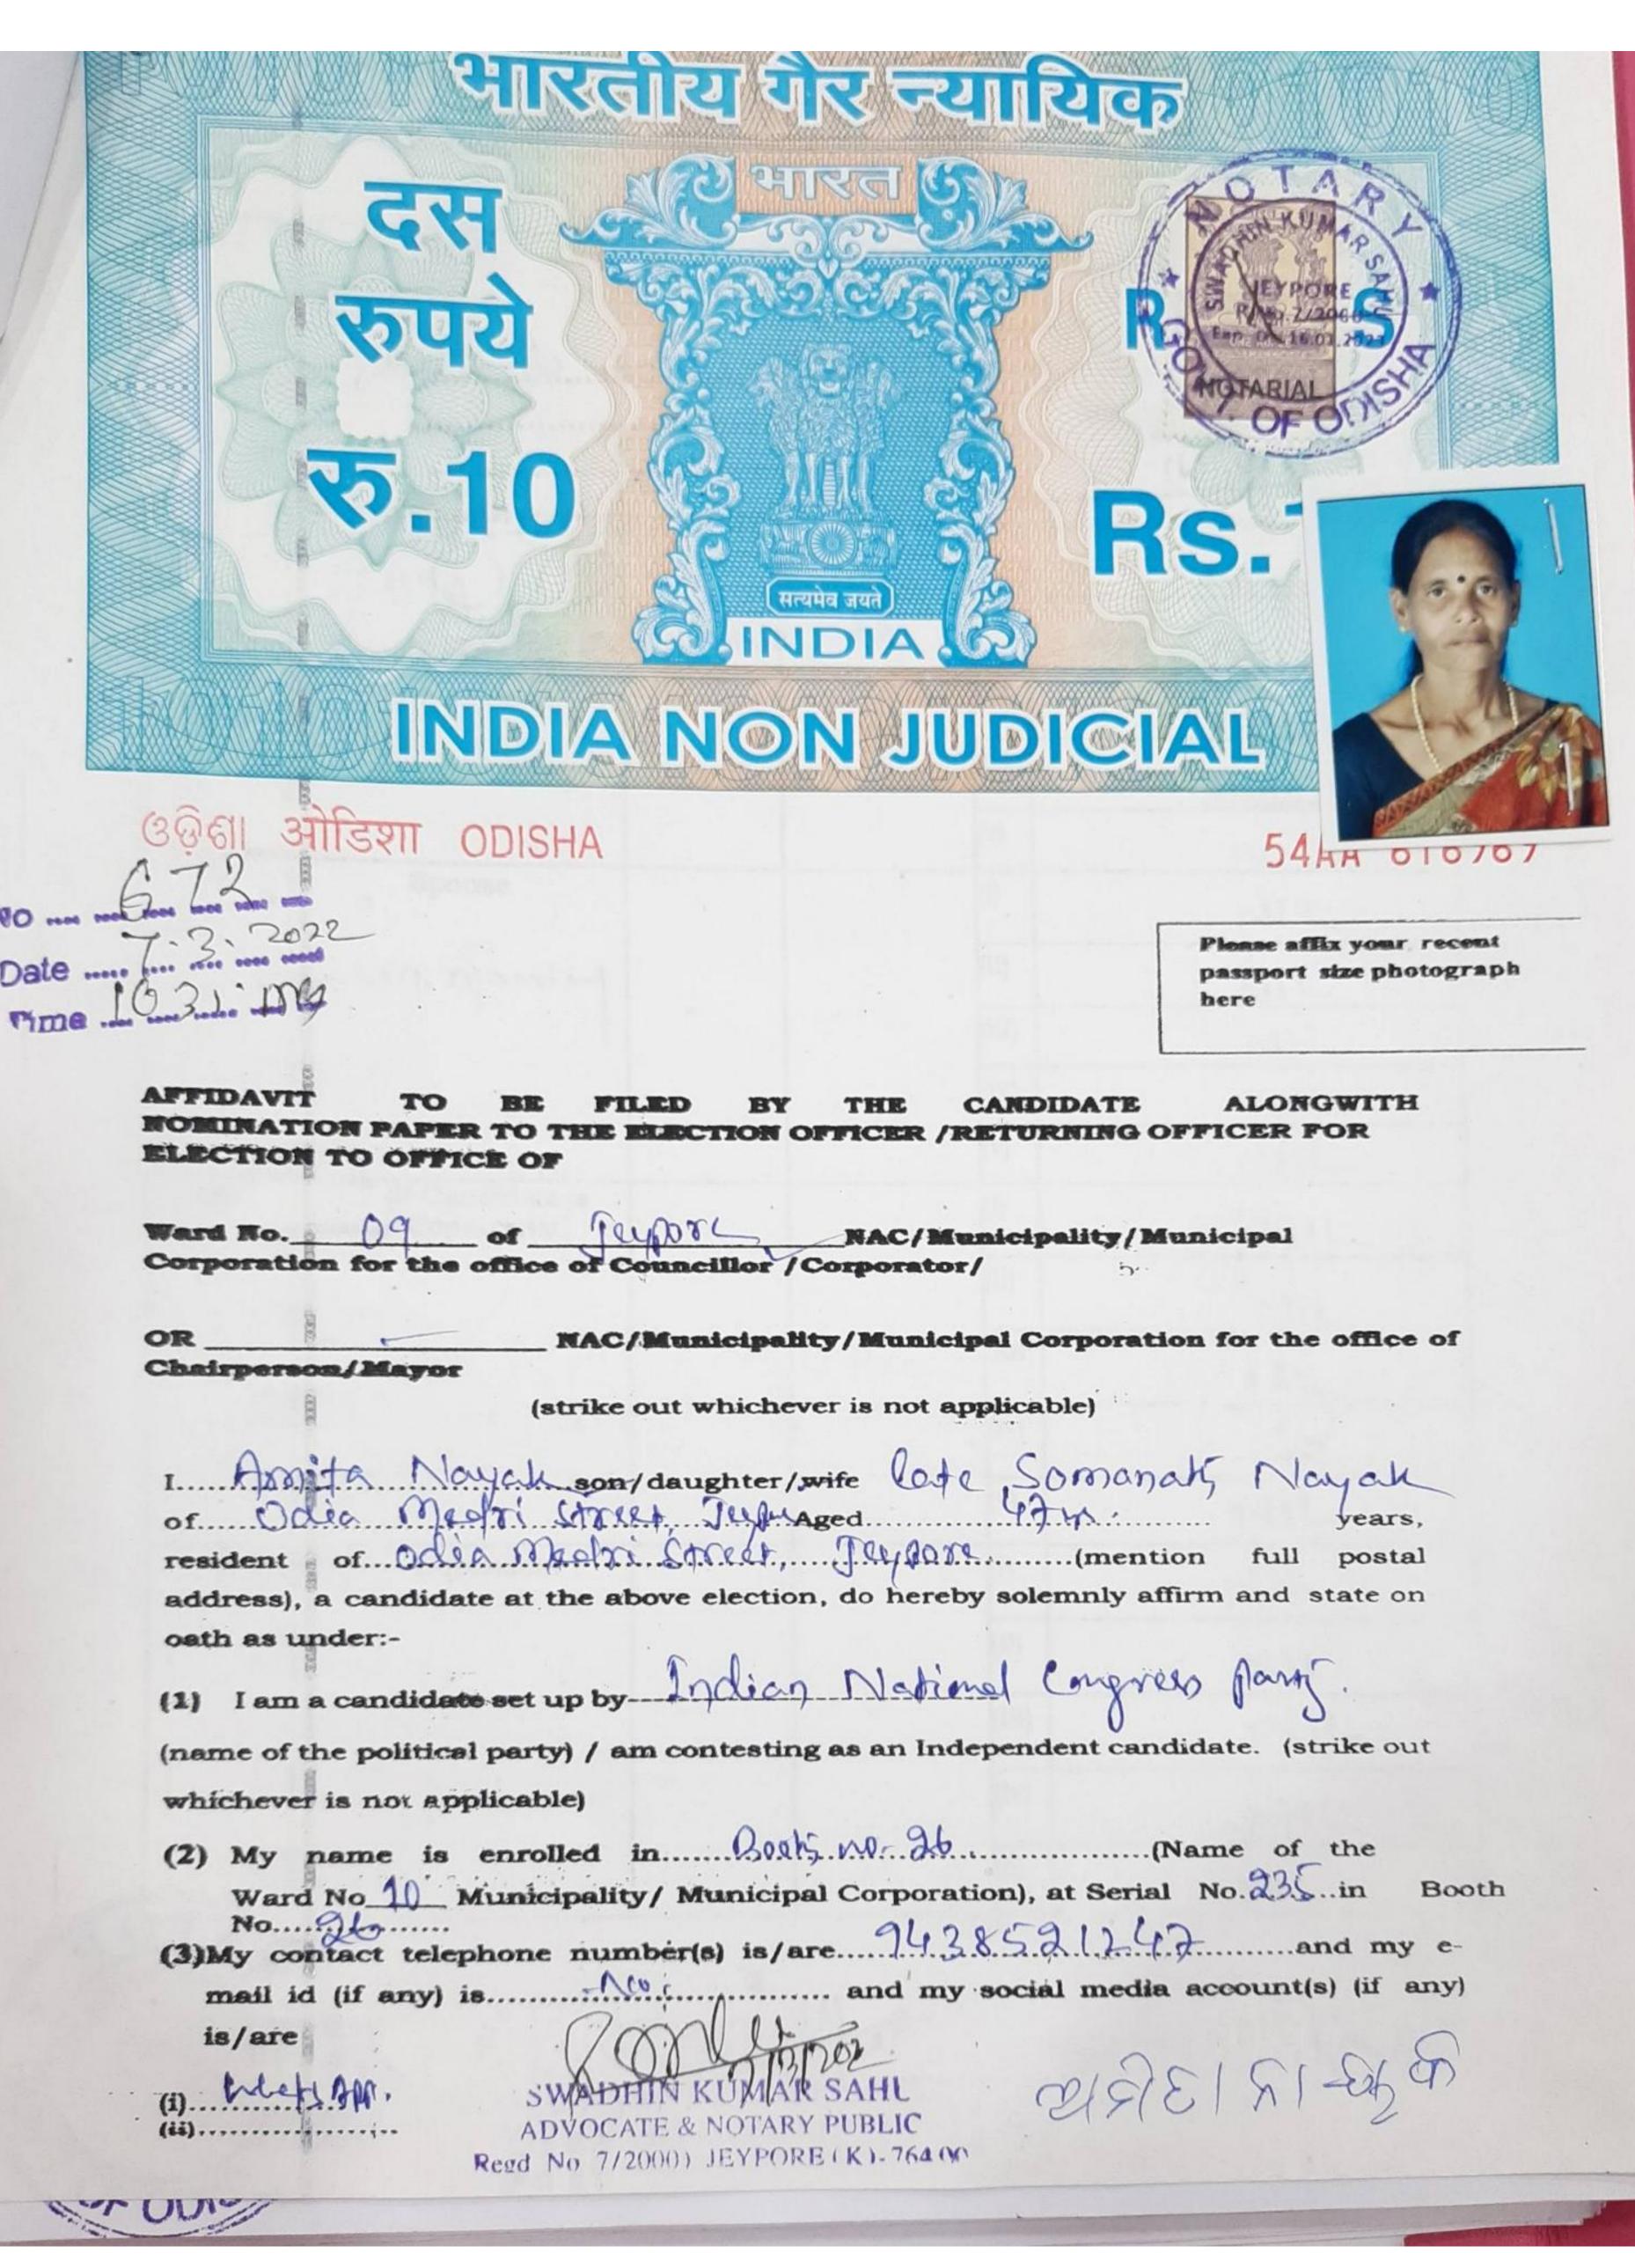

# (5) Pending criminal cases

(i) I declare that there is no pending criminal case against me.

(Tick this alternative if there is no criminal case pending against the Candidate and write NOT APPLICABLE against alternative (ii) below)

OR

(ii) The following criminal cases are pending against me:

(If there are pending criminal cases against the candidate, then tick this alternative and score off alternative (i) above, and give details of all pending cases in the Table below)

DESCRIPTION OF THE PERSON NAMED OF THE PERSON

(i) I declare that I have not been convicted for any criminal offence.

Tick this alternative, if the candidate has not been convicted and write NOT APPLICABLE against alternative (ii) below)

OR

(ii) I have been convicted for the offences mentioned below:

(If the candidate has been convicted, then tick this alternative and score off alternative (i) above, and give details in the Table below)