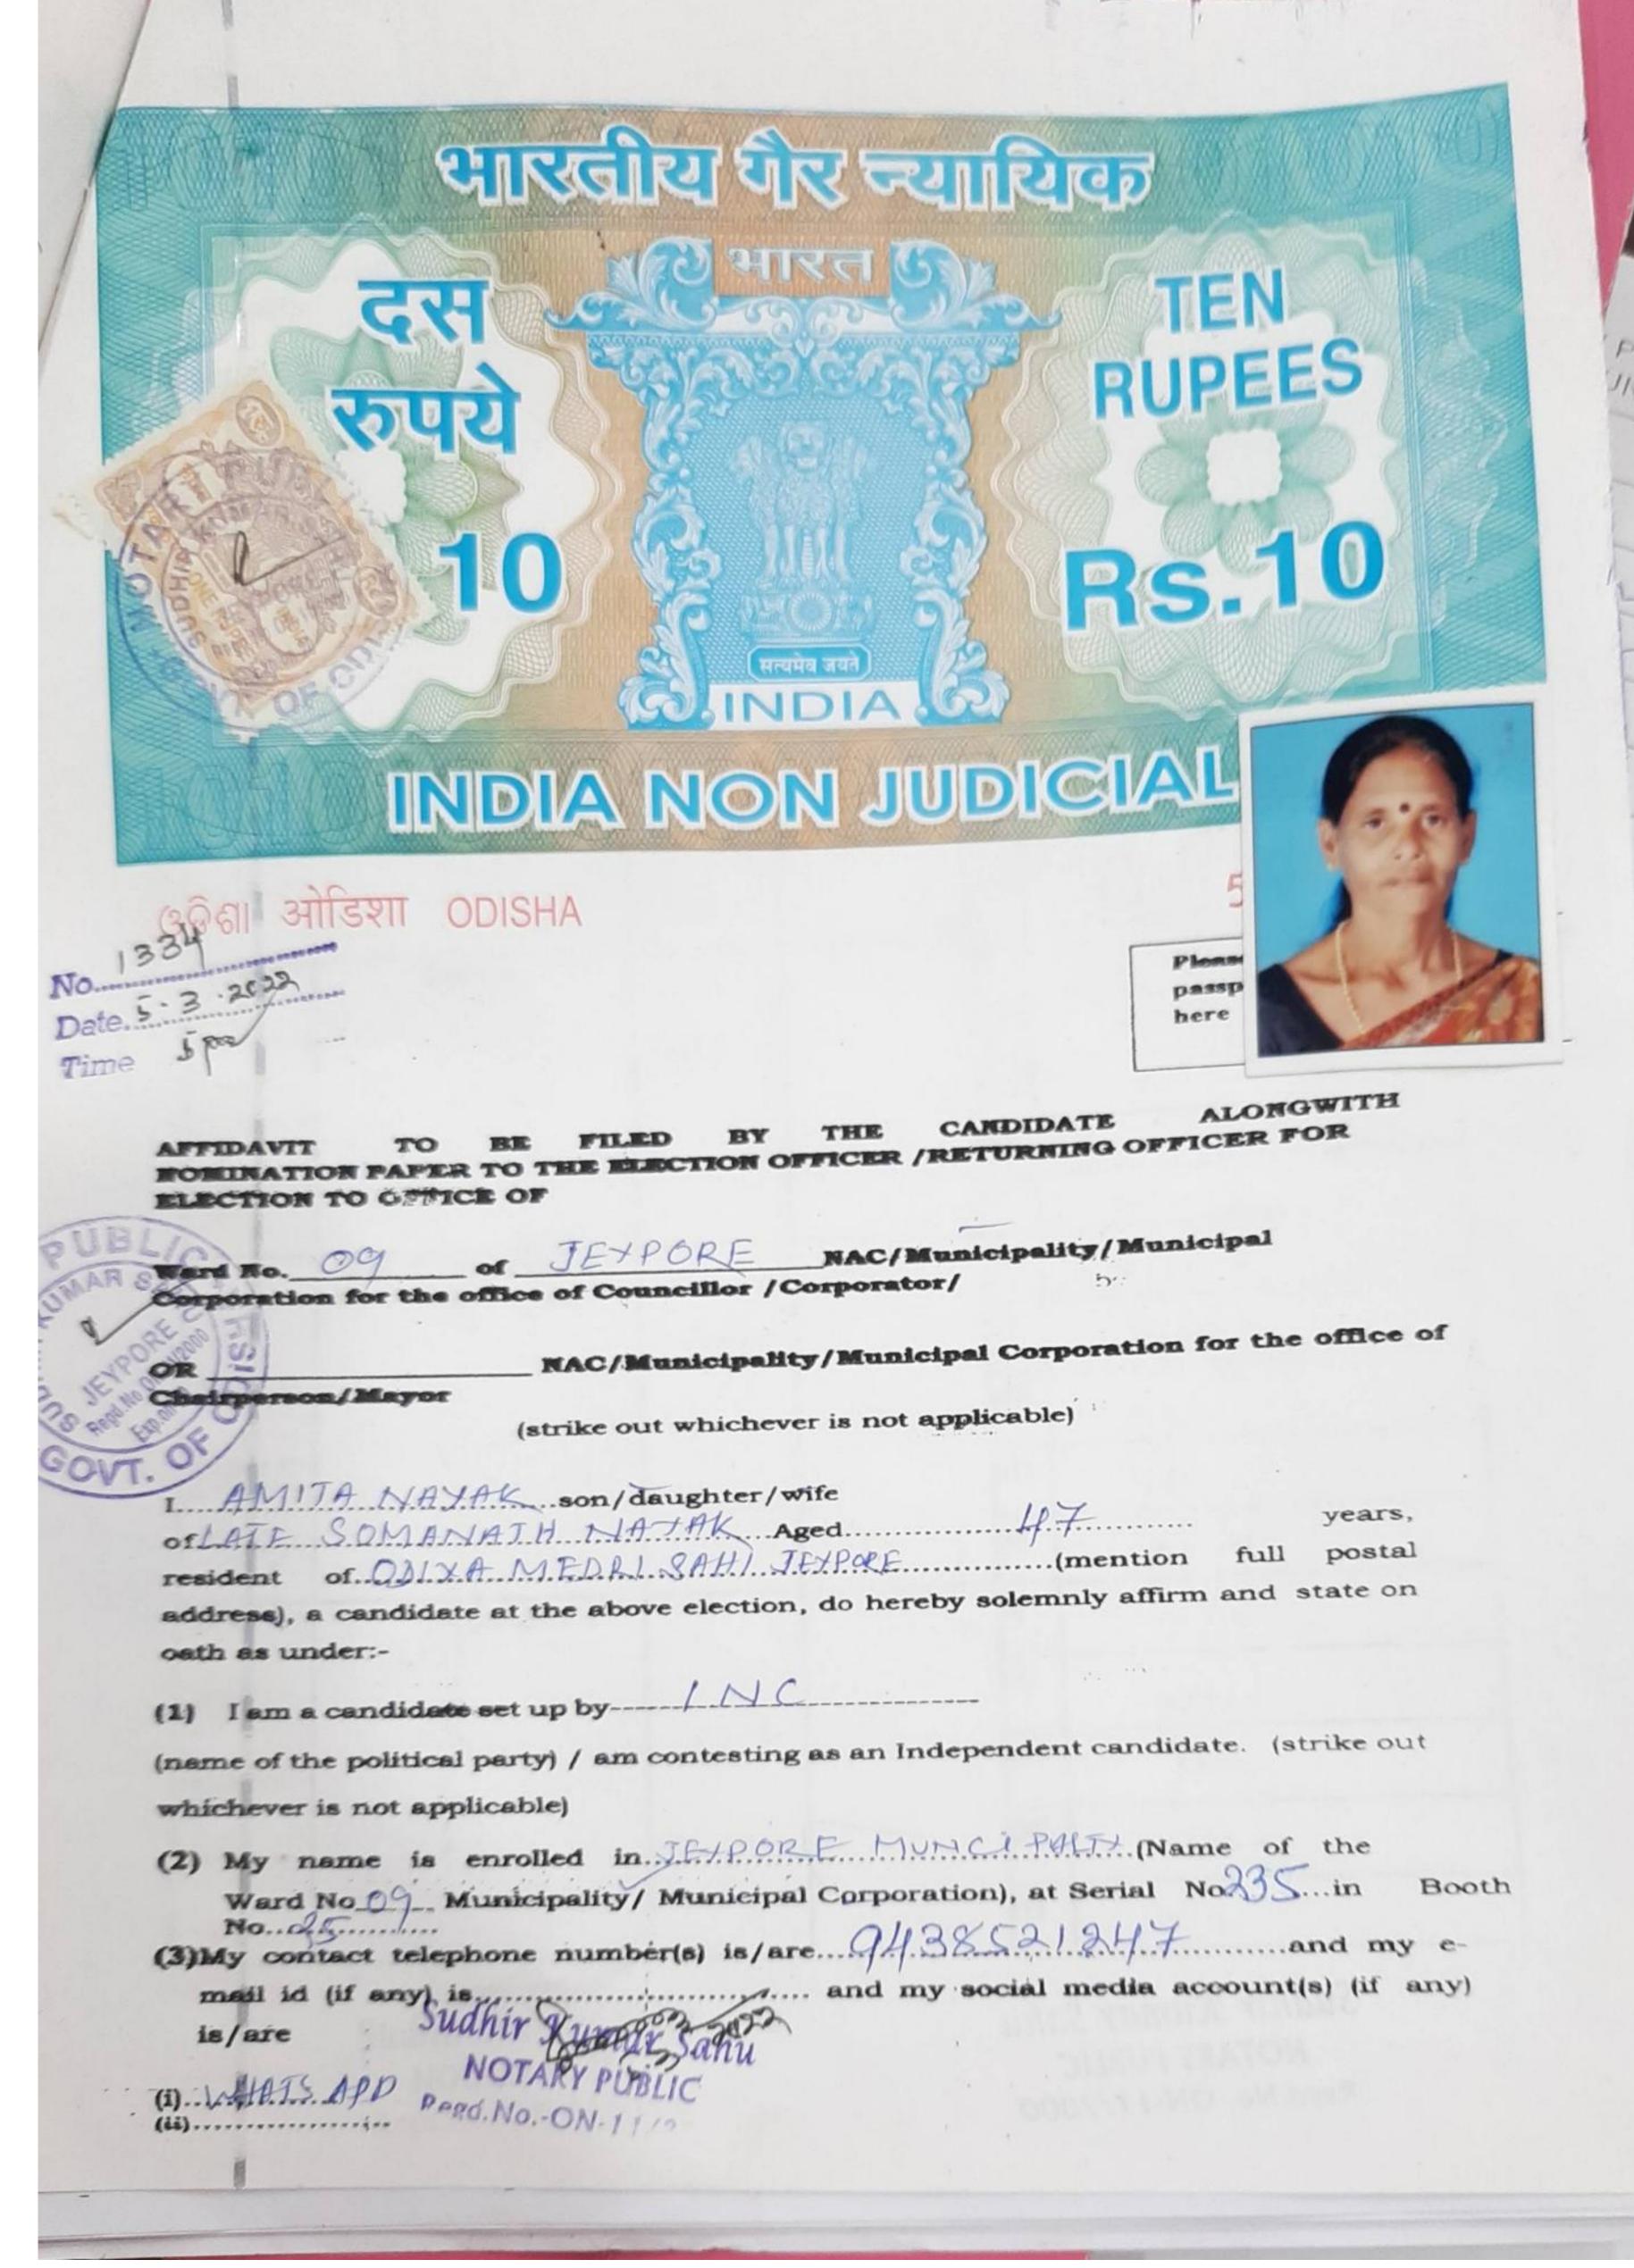

# (5) Pending criminal cases

(i) I declare that there is no pending criminal case against me.

(Tick this alternative if there is no criminal case pending against the Candidate and write NOT APPLICABLE against alternative (ii) below)

OR

(ii) The following criminal cases are pending against me:

(If there are pending criminal cases against the candidate, then tick this alternative and score off alternative (i) above, and give details of all pending cases in the Table below)