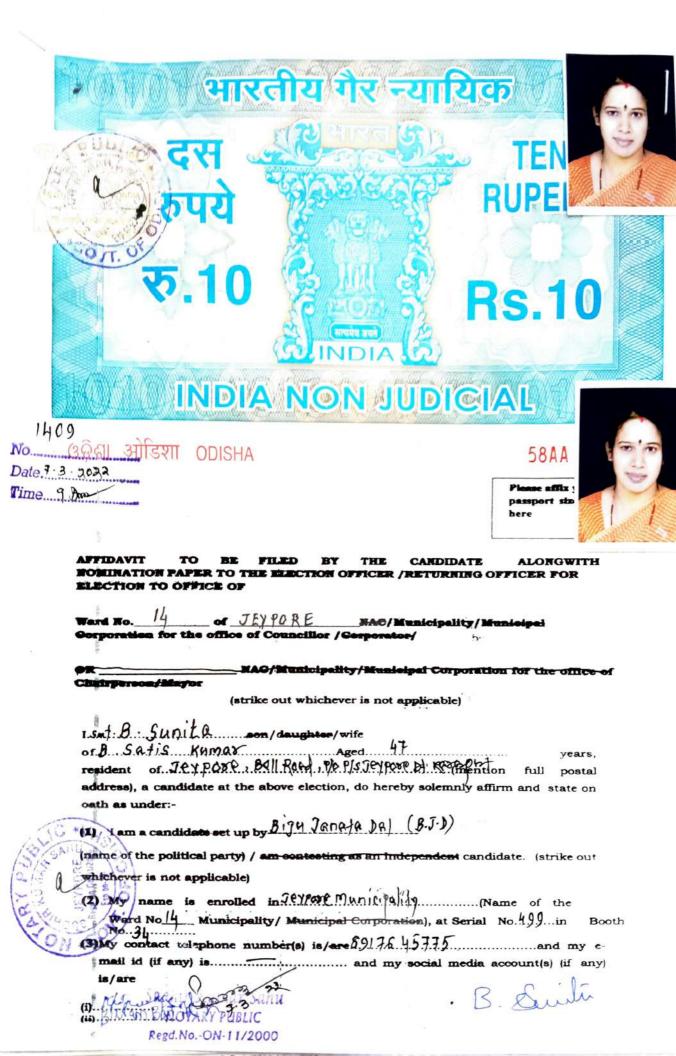

1422 No...... 561 0004/7 Date. 7 3 2022 Time 1 9000 passport si AFFIDAVIT THE Pomination paper to the election officer /returning officer fo ELECTION TO OFFICE OF 24 of Jeyfore NAC/Municipality/Municipal the office of Councillor /Corporator/ OR NAC/Municipality/Municipal Corporation for the office of (strike out whichever is not applicable) I.... Control Bohogson/daughter/wife of Stower British Aged 30 years.

resident of pages Chr. Sheet Telpox (mention full postal address), a candidate at the above election, do hereby solemnly affirm and state on oath as under:-UB(1) Jam a candidate set up by Bheretige Jenate A(8) (BJA) (name of the political party) / am contesting as an Independent candidate. (strike out whichever is not applicable) (2) My name is enrolled in Municipal Corporation), at Serial No / 7 in Booth mail id (if any) is.... and my social media account(s) (if any) is/are Shallet Jon बी ह्या ६५ ६ म्हा (i)....