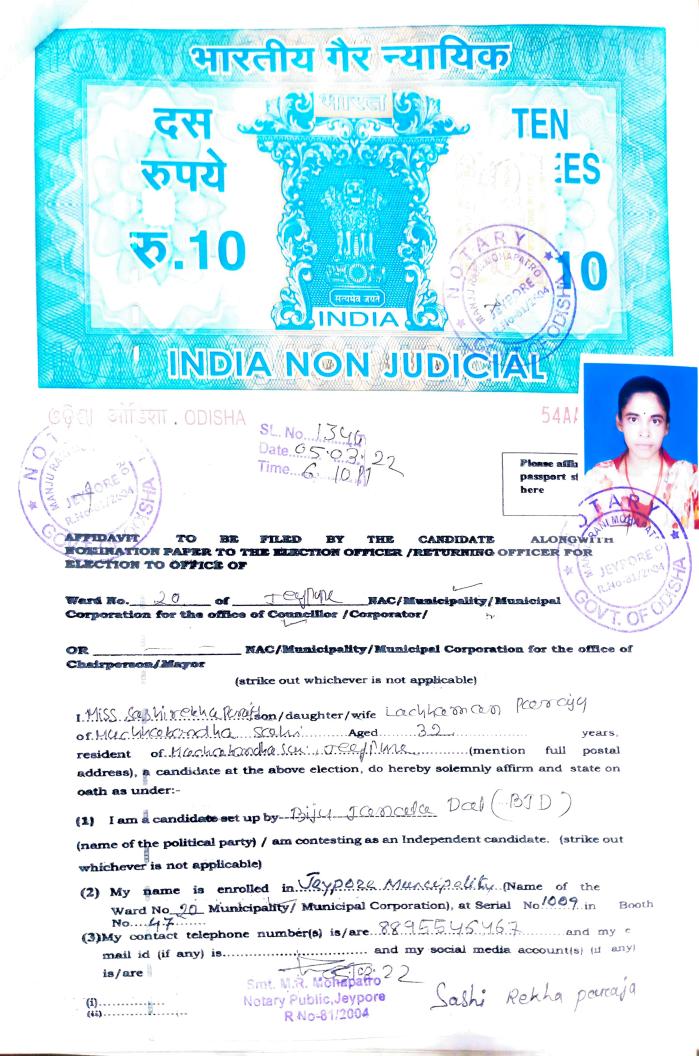

Rs. 101. Rupees 1977 Confessued to

STAMP VENUM D. S. R. OFFICE aralas hemucos

Sashi Rekha panaja

o totala, Mohapatro Leny Poblic, ceypore 70.00-811\_20