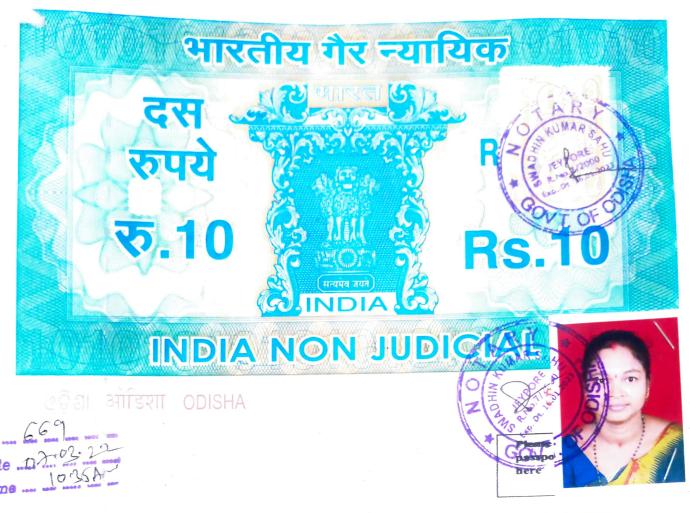

Rs. 101. Rupees 1977 Confessued to

STAMP VENUM D. S. R. OFFICE aralas hemucos

Sashi Rekha panaja

o totala, Mohapatro Leny Poblic, ceypore 70.00-811\_20