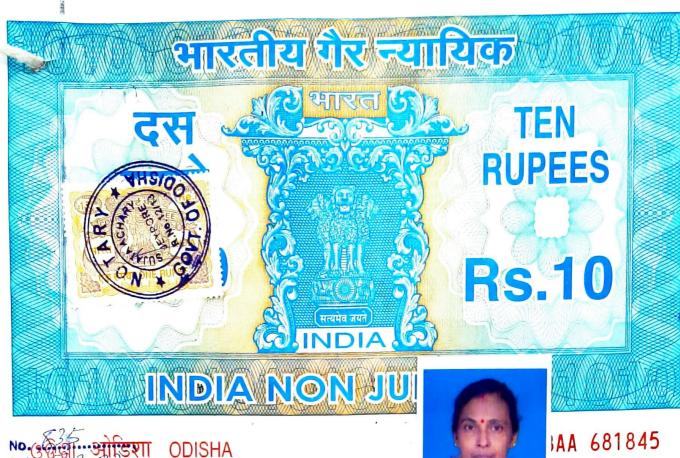

... and my social media account(s) (if any) mail id (if any) is..... is/are

ADVOCATE CUM NOTARY Enrollmer: No. 0279/94 Jeypore, (Koraput) Odish SPECIAL TREASURY JEYPORE G 4 MAR 2022 T.O. (J)

vates -4/2/22