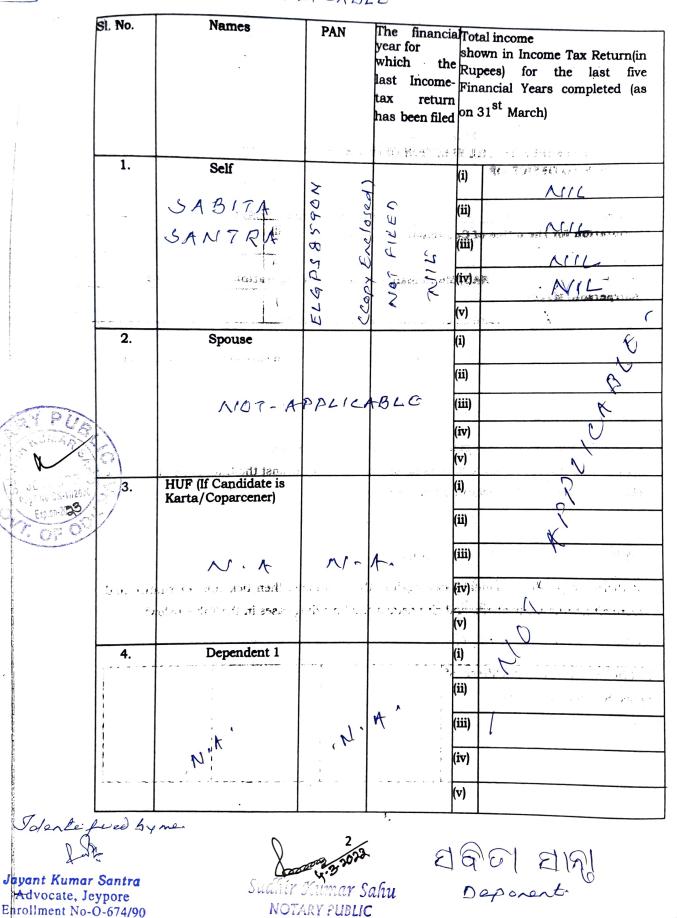

# (4) Details of Permanent Account Number (PAN) and status of filing of Income tax return:

| sî. No. | Names           | PAN (JLOTTO        | year for<br>which the<br>last income- | Total income<br>shown in Income Tax Return(in<br>Rupees) for the last five<br>Financial Years completed (as<br>on 31 <sup>st</sup> March) |
|---------|-----------------|--------------------|---------------------------------------|-------------------------------------------------------------------------------------------------------------------------------------------|
| 1.      | Selí            | No PAN<br>ALLOTTEN | 1.0                                   | (i)<br>(ii)<br>(iii)<br>(iv)<br>(v)                                                                                                       |
| 2.      | Spouse          | No PBN<br>BLLOTTED |                                       | (i)<br>(ii)<br>(iii)<br>(iv)<br>(v)                                                                                                       |
| 3.      |                 | No PAN<br>BLLOTTEN |                                       | (i)<br>(ii)<br>(iii)<br>(iv)<br>(v)                                                                                                       |
| 4.      | Dependent 1     | NO PAN<br>HILOTTEN |                                       | (i)<br>(ii)<br>(iii)<br>(iv)<br>(v)                                                                                                       |
|         | North RY PUBLIC | 2                  |                                       | Chimeyi sahe.                                                                                                                             |

| 5. | Dependent 2 |        | (1)          |  |
|----|-------------|--------|--------------|--|
|    |             | 3      | (11)         |  |
|    |             | o PAN  | (111)        |  |
|    |             | Nº C   | (iv)         |  |
|    |             | 2      | (v)          |  |
| 6. | Dependent 3 |        | (1)          |  |
|    |             | 3      | ( <u>u</u> ) |  |
|    |             | 10 5   | (111)        |  |
|    |             | no low | (iv)         |  |
|    | 50 ST       | 5      | (M)          |  |

Note: It is mandatory for PAN holder to mention PAN and in case of no PAN, it should be clearly stated "No PAN allotted".