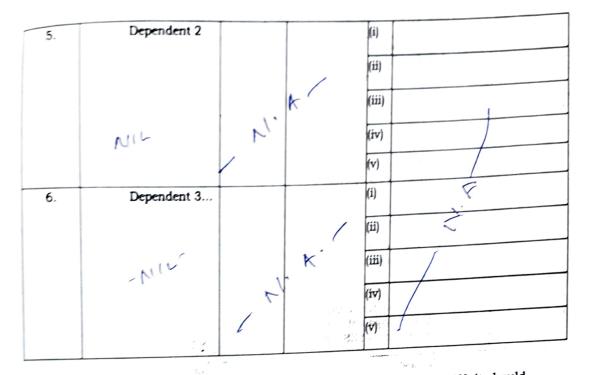

| 5. | Dependent 2 |        | (1)          |  |
|----|-------------|--------|--------------|--|
|    |             | 3      | (11)         |  |
|    |             | o PAN  | (111)        |  |
|    |             | Nº C   | (iv)         |  |
|    |             | 2      | (v)          |  |
| 6. | Dependent 3 |        | (1)          |  |
|    |             | 3      | ( <u>u</u> ) |  |
|    |             | 10 5   | (111)        |  |
|    |             | no low | (iv)         |  |
|    | 50 ST       | 5      | (M)          |  |