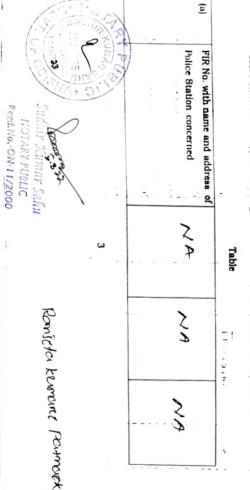

|              | *                                                         | Table     | 1 Louis Same | - |
|--------------|-----------------------------------------------------------|-----------|--------------|---|
| ( <b>ਖ</b> ) | FIR No. with name and address<br>Police Station concerned | P.S. Case |              |   |
| Service And  | Stidhir Jether<br>NOTARY PUBLI<br>Regd.NoON-11/2          | С         | (Chimy' sa   | d |

| ව                                                                                                                  | з                                                                                          | 3                                                       | (d)                          | E                                                                                                        | Ŧ                                            |
|--------------------------------------------------------------------------------------------------------------------|--------------------------------------------------------------------------------------------|---------------------------------------------------------|------------------------------|----------------------------------------------------------------------------------------------------------|----------------------------------------------|
| Whether any<br>Appeal/Application for revision<br>has been filed against the<br>proceedings (Mention YES or<br>NO) | If answer against (c) above is YES,<br>then give the date on which<br>charges were franced | Whether charges have been<br>framed (mention YES or NO) | Brief description of offence | Section(s) of concerned<br>Acts/Codes involved (give no.of<br>the Section, e.g. Sectionof<br>IPC, etc.). | Case No with Name of the Court GR 72721 SpJr |
| Nº.                                                                                                                | . N. A.                                                                                    | No-                                                     |                              | 115 373/244                                                                                              | 5872721                                      |
|                                                                                                                    |                                                                                            |                                                         |                              |                                                                                                          | reghter                                      |
|                                                                                                                    |                                                                                            |                                                         |                              |                                                                                                          | Teypore                                      |
|                                                                                                                    |                                                                                            |                                                         |                              | .1                                                                                                       | /                                            |