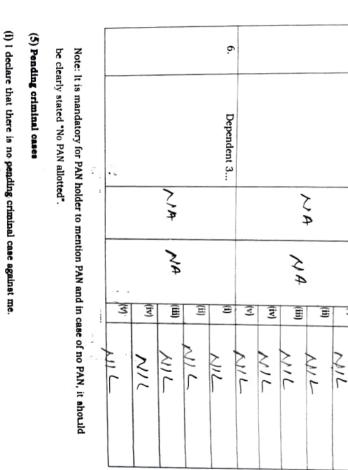

# (4) Details of Permanent Account Number (PAN) and status of filing of Income tax return:

| sî. No. | Names           | PAN (JLOTTO        | year for<br>which the<br>last income- | Total income<br>shown in Income Tax Return(in<br>Rupees) for the last five<br>Financial Years completed (as<br>on 31 <sup>st</sup> March) |
|---------|-----------------|--------------------|---------------------------------------|-------------------------------------------------------------------------------------------------------------------------------------------|
| 1.      | Selí            | No PAN<br>ALLOTTEN | 1.0                                   | (i)<br>(ii)<br>(iii)<br>(iv)<br>(v)                                                                                                       |
| 2.      | Spouse          | No PBN<br>BLLOTTED |                                       | (i)<br>(ii)<br>(iii)<br>(iv)<br>(v)                                                                                                       |
| 3.      |                 | No PAN<br>BLLOTTEN |                                       | (i)<br>(ii)<br>(iii)<br>(iv)<br>(v)                                                                                                       |
| 4.      | Dependent 1     | NO PAN<br>HILOTTEN |                                       | (i)<br>(ii)<br>(iii)<br>(iv)<br>(v)                                                                                                       |
|         | North RY PUBLIC | 2                  |                                       | Chimeyi sahe.                                                                                                                             |

| 5. | Dependent 2 |        | (1)          |  |
|----|-------------|--------|--------------|--|
|    |             | 3      | (11)         |  |
|    |             | o PAN  | (111)        |  |
|    |             | Nº C   | (iv)         |  |
|    |             | 2      | (v)          |  |
| 6. | Dependent 3 |        | (1)          |  |
|    |             | 3      | ( <u>u</u> ) |  |
|    |             | 10 5   | (111)        |  |
|    |             | no low | (iv)         |  |
|    | 50 ST       | 5      | (M)          |  |

Note: It is mandatory for PAN holder to mention PAN and in case of no PAN, it should be clearly stated "No PAN allotted".