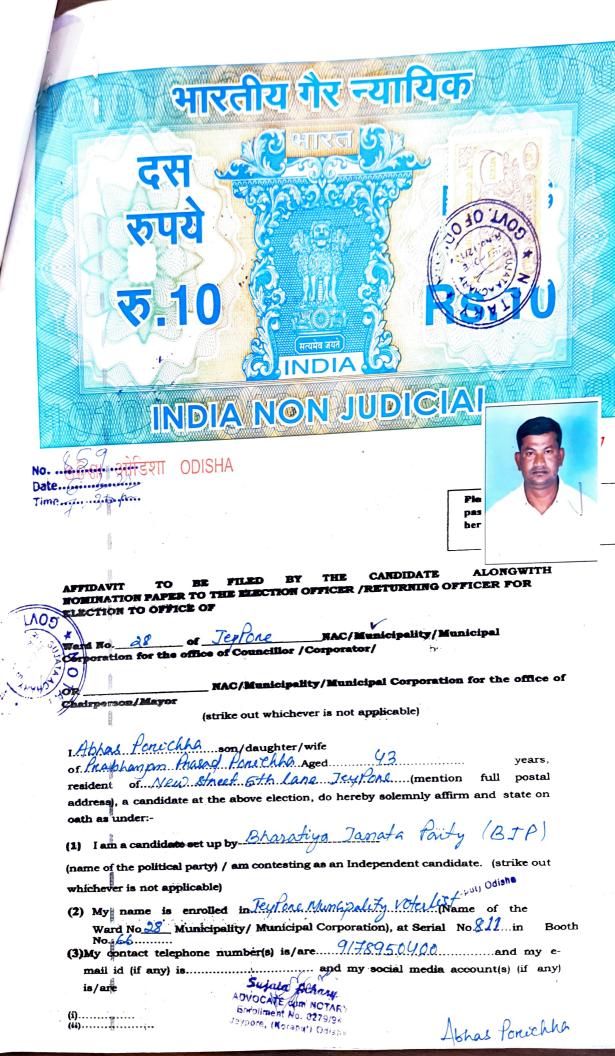

Landing noming of the o

AL DAR MUST AND I VERILLE MIT IN USIan motest ITS copie weather the marrier

Surjection since

ओडिशा

BEFORE THE NOTARY PUBLIC, JEYPORE. KORAPUT-ODISHA
ODISHA
AFFIDAVIT

46AA 844878

Ferry Singl

(AFFIDAVIT TO BE FILED BY THE CANDIDATE ALONGWITH NOMINATION PAPER TO THE ELECTION OFFICER/RETURNING OFFICER FOR ELECTION TO OFFICE OF

Ward No. 28 of Jeypore Municipality for the office of Councillor.

I, Sri. Jaspal Singh, Son of Late. Sohan Singh, Aged 48 years, resident of New Street-1st Lane, Po/Ps-Jeypore, Dist-Koraput, Odisha, Pin-764001 (mention full postal address), a candidate at the above election, do hereby solemnly affirm and state on oath as under:-

🛙 (1) I am a candidate set up by Biju Janta Dal (BJD) (name of the political party.

(2) My name is enrolled in Jeypore Municipality (Name of the Ward No. 26, Municipality) at Serial No. 879 in Booth No. 61.

(3) My contract telephone number (s) is 8847883107 and my e-mail id is Jaspalbhogal174 @g.mail.com., and my social media account (s) is Jaspal Singh (FB).

Read No 7/2000) JEYPORE (K)-764 00

AL TREASURY JEYPORE WADAIIN KUM 15. Co) 1 dd 15, 01.2)

(strike out whichever is not applicable)

Butuzenada Ool (B.J.D) (name of the political party) / am contesting as an Independent candidate. (strike out (1) I am a candidate set up by--

(3)My contact telephone number(8) is/are.....8844.78831.03......and my e-Ward No. 26 Municipality/ Municipal Corporation), at Serial No.....in whichever is not applicable) (2) My name is No....64.....